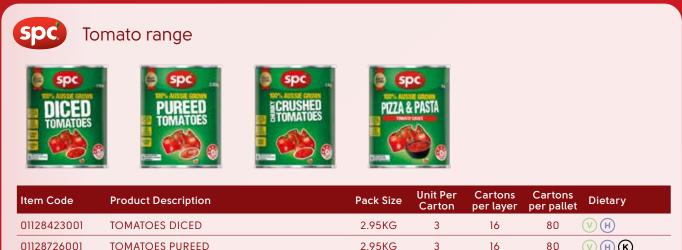

| 01128423001 | TOMATOES DICED             | 2.95KG | 3 | 16 | 80 | V H   |
|-------------|----------------------------|--------|---|----|----|-------|
| 01128726001 | TOMATOES PUREED            | 2.95KG | 3 | 16 | 80 | V H K |
| 01128420001 | TOMATOES CRUSHED CHUNKY    | 2.95KG | 3 | 16 | 80 | V H   |
| 01128656001 | PIZZA & PASTA TOMATO SAUCE | 3KG    | 3 | 16 | 80 | V K   |
|             |                            |        |   |    |    |       |