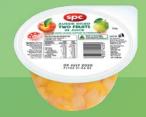

## AVAILABLE IN OTHER FLAVOURED VARIANTS

Cups - 120g

Peaches Diced in Juice - 120g

**SPC ITEM#** 01710021906 PACK SIZE 120a UNIT PER CTN 24 CTN. PER LAYER 6 CTN. PER PALLET 120 Dietary (V) (H)

Two Fruits Diced in Juice - 120g

**SPC ITEM#** 01710021906 PACK SIZE 120a **UNIT PER CTN** 24 CTN. PER LAYER 6 CTN. PER PALLET 120 Dietary (V) (H)