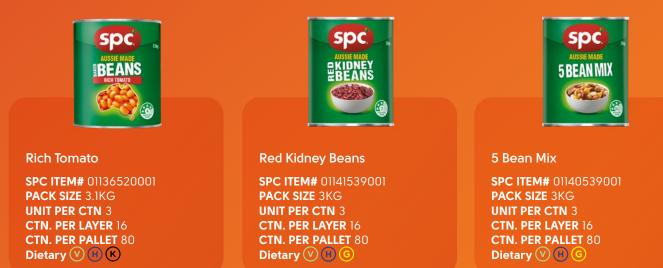

## Baked Beans & Tinned Beans Range

#### AVAILABLE IN PACK SIZES 220G, 425G, 850G AND 4 X 140G